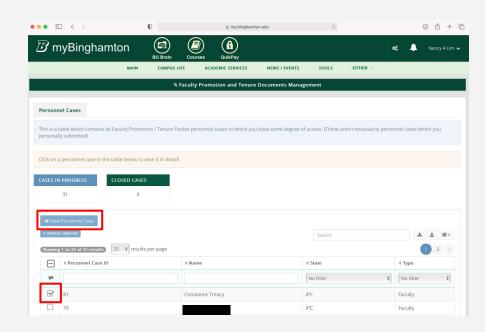

# Accessing Cases

- After entering the portal, you will be able to see the cases that you have been given access to
- Open a case by selecting the appropriate checkbox and clicking the blue "View Personnel Case" button
- You can also simply click on the entry and the case will open
- Only one case can be opened at a time