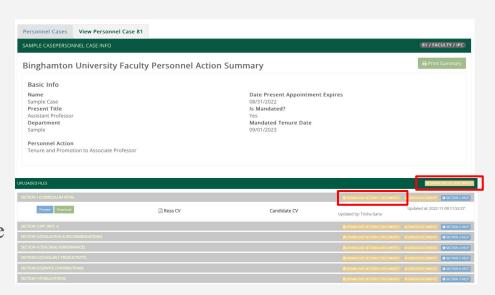

#### Case Tab Continued

- Scrolling down within the case, you will find the information that is contained on the Faculty Personnel Action Summary
- If voting/decisions have taken place, you will be able to view them

| Personnel Action Voted                                                                                                                                                                                                                                             | Voting Body                                          | Tally of All Eligible Members                                                      | Votes For                                    | Votes Against                     | Votes Abstain | Non-voting |
|--------------------------------------------------------------------------------------------------------------------------------------------------------------------------------------------------------------------------------------------------------------------|------------------------------------------------------|------------------------------------------------------------------------------------|----------------------------------------------|-----------------------------------|---------------|------------|
| enure and Promotion to Associate Professor                                                                                                                                                                                                                         | IPC                                                  | 5                                                                                  | 5                                            | 0                                 | 0             | 0          |
| Note: Although the chair of a departmentalized acade<br>Note: IPC tally of eligible members equals the total nu<br>Note: The record of the final vote taken shall include to<br>Note: As specified in the Faculty By-Laws, a majority of<br>of the recommendation. | imber of committee memb<br>the number of Committee i | ers in residence plus those that are not<br>members in residence plus those that a | in residence but pa<br>re not in residence b | ticipating.<br>out participating. | -             |            |
|                                                                                                                                                                                                                                                                    |                                                      |                                                                                    |                                              |                                   |               |            |
| ersonnel Action (Responses)                                                                                                                                                                                                                                        |                                                      | Describe De                                                                        |                                              |                                   | D.L.          |            |
|                                                                                                                                                                                                                                                                    |                                                      | Responding Boo                                                                     | ly                                           | Response                          | Date          |            |
| ersonnel Action (Responses)<br>ersonnel Action Voted                                                                                                                                                                                                               |                                                      | Responding Boo                                                                     | y                                            | Response<br>Yes                   | Date 12/16/.  | 2021       |
| ersonnel Action (Responses)                                                                                                                                                                                                                                        |                                                      | 90.00 F 90.00 P 90.00                                                              |                                              | 100.0                             |               |            |

#### Downloads

- You may download individual documents, complete sections, or the entire dossier
- However, any documents that were added by URL will not be downloaded
- Click on "Print Summary" to save the Personnel Action Summary as a PDF, or print
- Please remember ALL files are <u>confidential</u> and should be deleted from devices as soon as they are no longer needed.