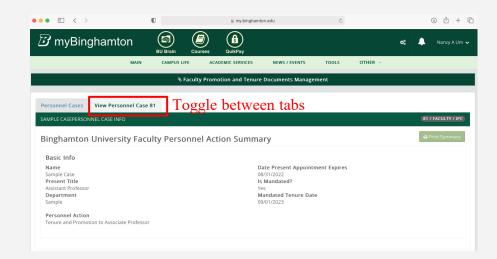

#### Case Tab

- You may toggle between the "Personnel Cases" tab and the specific case
- ALWAYS refresh your browser after viewing one case and moving on to another

#### Case Tab Continued

- Scrolling down within the case, you will find the information that is contained on the Faculty Personnel Action Summary
- If voting/decisions have taken place, you will be able to view them