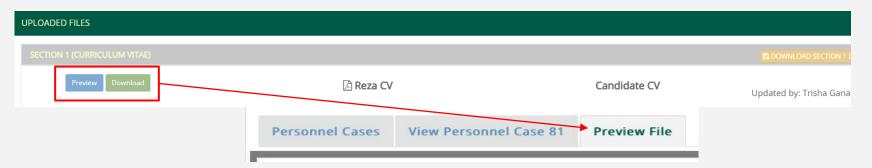

# Viewing Documents

- Simply click on a section to view the contents
- The contents will mirror the Personnel Case forms
- When you click on the "Preview" button, it will show you the document

#### Preview Files

- When you want to view a document, click on "Preview", a new tab will be created for the document viewer
- If a file is very large, such as a book manuscript, then a URL is often created