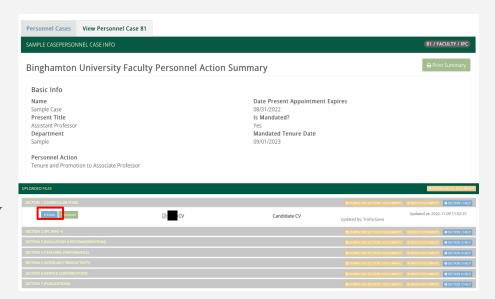

# Viewing Documents

- Simply click on a section to view the contents
- The contents will mirror the Personnel Case forms
- When you click on the "Preview" button, it will show you the document

#### Preview Files

- When you want to view a document, click on "Preview", a new tab will be created for the document viewer
- If a file is very large, such as a book manuscript, then a URL is often created