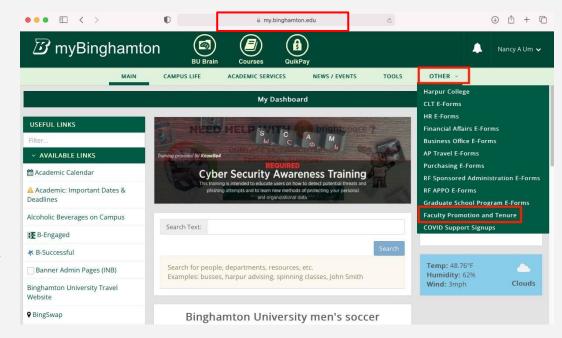

#### Electronic Portal Access

- The portal is only visible to those who have been granted access
- "Faculty Promotion and Tenure" option under the "Other" tab in myBinghamton, contact your Dean's office or Laura Kipfer at <a href="mailto:lkipferl@binghamton.edu">lkipferl@binghamton.edu</a> or 7-2.1456